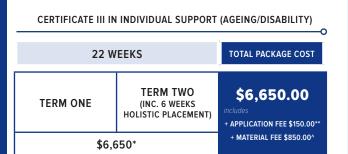

# QUALIFICATION

CHC33021 Certificate III in Individual Support CRICOS Code 106405J - (includes compulsory Holistic Placement)

All applicants are required to pay a once off non-refundable \$150.00 application fee prior to receiving a Letter of Offer from QCA. Note: each semester duration = 22 weeks

CERT III INDIVIDUAL SUPPORT DURATION: 22 WEEKS